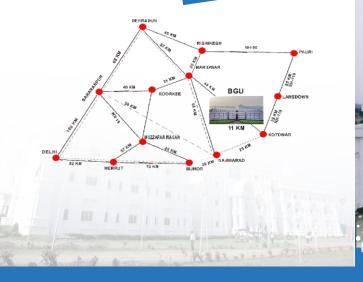

| Trains from Delhi Railway Station to Kotdwar is Available. |               |            |  |  |                  |               |            |              |  |  |  |  |
|------------------------------------------------------------|---------------|------------|--|--|------------------|---------------|------------|--------------|--|--|--|--|
| Delhi to Kotdwar                                           |               |            |  |  | Kotdwar to Delhi |               |            |              |  |  |  |  |
| Train No.                                                  | Train Name    | Depot Time |  |  |                  | Train Name    | Depot Time | Arrival Time |  |  |  |  |
| 14044                                                      | Garhwal Exp.  |            |  |  |                  | Garhwal Exp.  |            | 22:20        |  |  |  |  |
|                                                            | Mussoori Exp. |            |  |  |                  | Mussoori Exp. |            | 7:45         |  |  |  |  |

Najibabad to Kotdwar private & State transport buses are available every 15 minutes & takes around 45 minutes to reach.

Najibabad to Kotdwar passenger trains are also available.